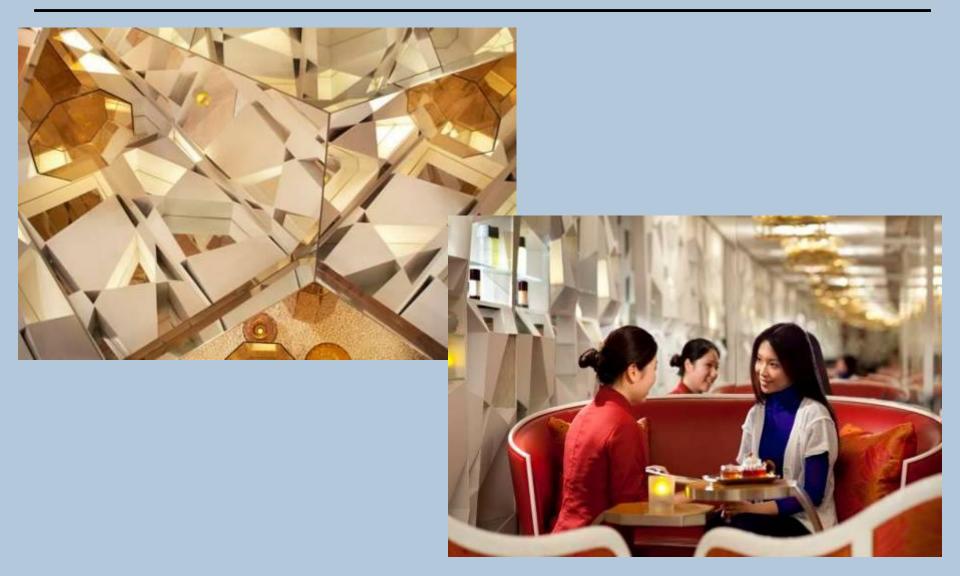

# THE RITZ-CARLTON SPA (55th Floor)

Featuring an opulent, 1,500-squaremeter/16,146-square-foot Fitness Center and Spa, the hotel is an ideal escape for leisure and business travelers alike.

The Ritz-Carlton Spa offers the most luxurious spa experience with ESPA and VALMONT products in the city with a variety of beauty treatments and rejuvenating therapies in 10 treatment rooms with sweeping views of Shanghai, including one VIP Spa Suite.

# SPA – Harmony Suite

#### SPA – Treatment Room