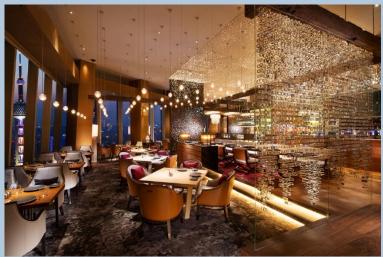

#### SCENA

restaurant offering specialty Italian cuisine in a stylish yet casual environment.

52nd floor (Sky Lobby level)

#### Total seating:

• Main dining area of 133 seats

### SCENA