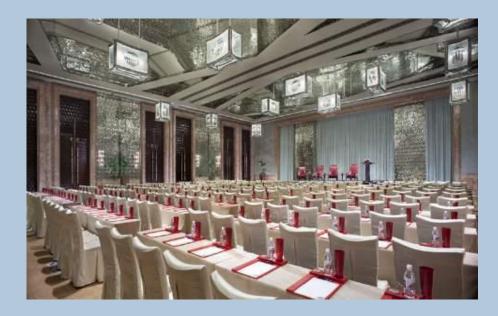

#### CONFERENCE FACILITIES

Ample natural light illuminates over 2,600 sq m / 27,300 sq ft of meeting and conference space conveniently located on the  $3^{rd}$  floor with direct access to Shanghai ifc. The Business Center, provides an exclusive conference-concierge and meeting services. The 1,135 sq m / 12,200 sq ft ballroom is divisible into three salons. Four multi-purpose meeting rooms and two boardrooms are equipped with state-of-the-art facilities and can be adapted to meet a wide range of meeting and catering requirements.