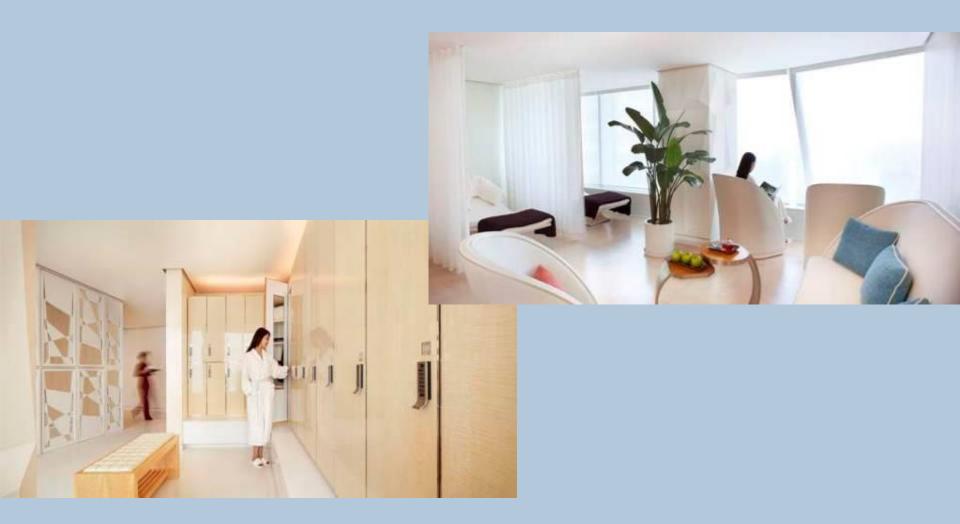

# THE RITZ-CARLTON SPA (55th Floor)

Featuring an opulent, 1,500-squaremeter/16,146-square-foot Fitness Center and Spa, the hotel is an ideal escape for leisure and business travelers alike.

The Ritz-Carlton Spa offers the most luxurious spa experience with ESPA and VALMONT products in the city with a variety of beauty treatments and rejuvenating therapies in 10 treatment rooms with sweeping views of Shanghai, including one VIP Spa Suite.

Guests will also enjoy a world-class indoor heated pool, Jacuzzi, steam room and dry sauna on the 53rd level with uninterrupted views of The Bund.