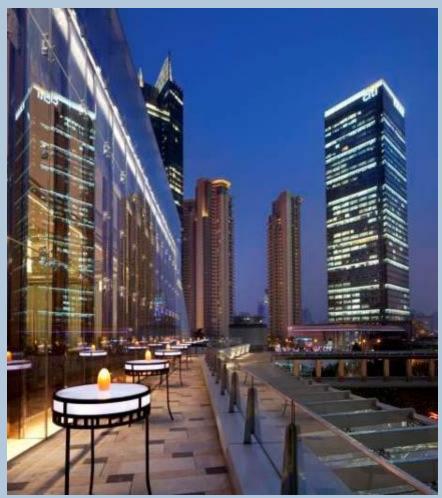

#### FLAIR (58th Floor)

## Flair Rooftop Restaurant & Bar

A very fashionable and cool lifestyle lounge in Shanghai serving Asian tapas & raw seafood bar, Flair is THE place for movers & shakers to entertain.

Rooftop level 58

Total seating:

- Indoor: 92 seats
- Outdoor: 135 seats