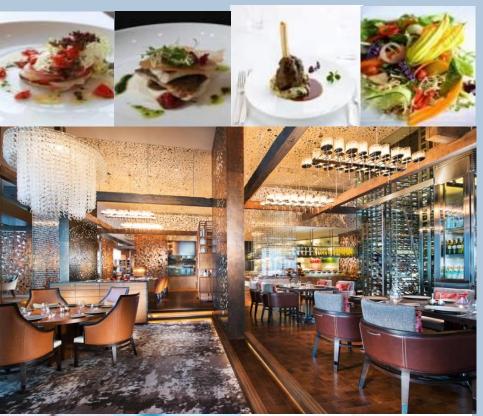

#### SCENA

restaurant offering specialty Italian cuisine in a stylish yet casual environment.

52nd floor (Sky Lobby level)

#### Total seating:

• Main dining area of 133 seats

### JIN XUAN 金轩 (53rd Floor)

Jin Xuan

showcases the very best Cantonese traditional cuisine amidst a spectacular décor with superlative warm service.

#### 53rd floor

Total seating:

• Main dining area of 52 seats

• 6 Private Dining Rooms of 64 seats

• 2 VIP Private Dining Rooms of 40 seats