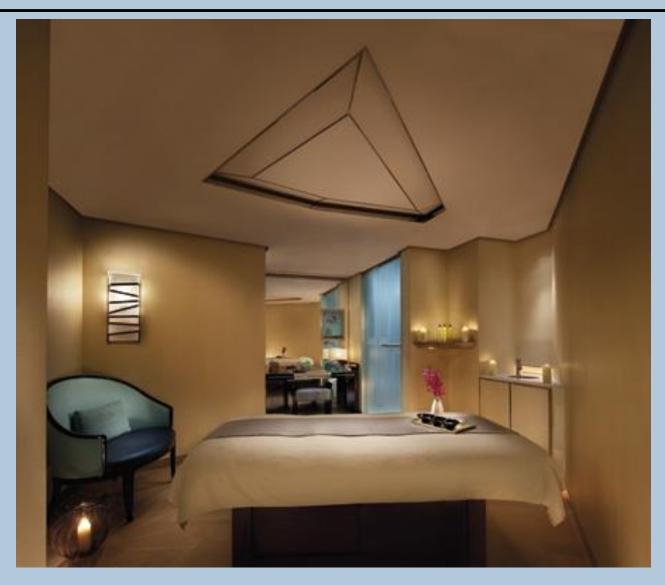

# THE RITZ-CARLTON SPA (55th Floor)

Featuring an opulent, 1,500-squaremeter/16,146-square-foot Fitness Center and Spa, the hotel is an ideal escape for leisure and business travelers alike.

The Ritz-Carlton Spa offers the most luxurious spa experience with ESPA and VALMONT products in the city with a variety of beauty treatments and rejuvenating therapies in 10 treatment rooms with sweeping views of Shanghai, including one VIP Spa Suite.

# SPA – Harmony Suite

#### SPA – Treatment Room