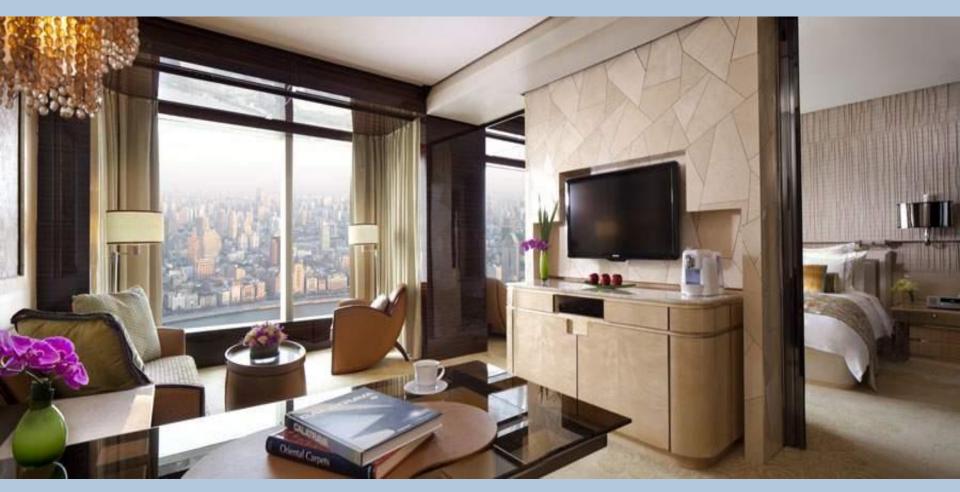

### FIRST FLOOR LOBBY

Our 285 elegant rooms and suites start at generous size of 50 sq m (535 sq ft). The style is contemporary with a dash of Art Deco, each room offers a breathtaking view of the Bund, Huangpu River, Lujiazui Park, or Pudong,

Deluxe Room

City lights View Room

**Pearl Tower View** 

Shanghai Bund View Room

**Studio** 

**Panoramic Suite** 

Pearl Tower View Suite

Shanghai Bund View Suite

# **ROOMS** and **SUITES**

| Deluxe                   | 50 – 54 sq m  | 45 units |
|--------------------------|---------------|----------|
| City Lights View         | 50 – 54 sq m  | 45 units |
| Pearl Tower View         | 50 – 55 sq m  | 36 units |
| Shanghai Bund View       | 50 – 56 sq m  | 49 units |
| Club Deluxe              | 50 sq m       | 34 units |
| Studio                   | 51 - 54 sq m  | 5 units  |
| Club Studio              | 51 - 54 sq m  | 5 units  |
| Club Bund                | 50 – 56 sq m  | 14 units |
| Panoramic Suite          | 92 - 108 sq m | 9 units  |
| Club Panoramic Suite     | 92 - 108 sq m | 3 units  |
| Pearl Tower View Suite   | 74 sq m       | 10 units |
| Shanghai Bund View Suite | 65 - 88 sq m  | 16 units |
| Premier Bund View Suite  | 88 - 98 sq m  | 10 units |
| Carlton Suite            | 108 sq m      | 2 units  |
| Chairman Suite           | 410 sq m      | 1 unit   |
| The Ritz-Carlton Suite   | 410 sq m      | 1 unit   |
|                          |               |          |