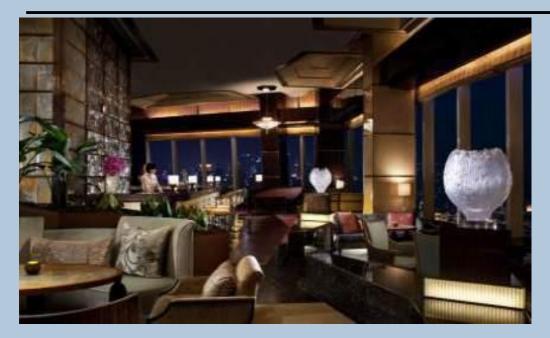

#### AURA LOUNGE & JAZZ BAR (52nd Floor)

Elegant service in a modern and relaxing setting - Aura lounge offers afternoon tea and coffee during the day. In the evening a sophisticated mature atmosphere with live jazz entertainment emerges.

52nd floor (Sky Lobby level)

Total seating: 130 seats

#### AURA LOUNGE & JAZZ BAR (52nd Floor)