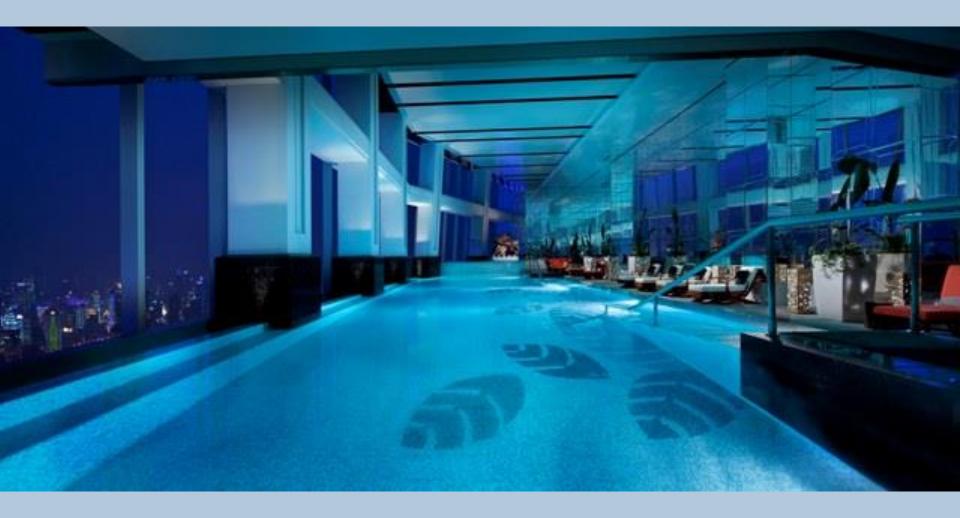

Guests will also enjoy a world-class indoor heated pool, Jacuzzi, steam room and dry sauna on the 53rd level with uninterrupted views of The Bund.

# Infinity Swimming Pool