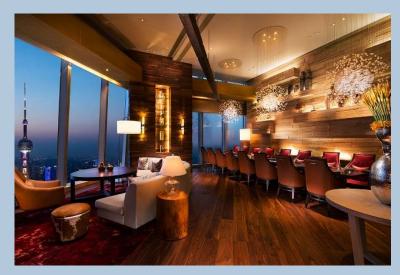

#### AURA LOUNGE & JAZZ BAR (52nd Floor)

Elegant service in a modern and relaxing setting - Aura lounge offers afternoon tea and coffee during the day. In the evening a sophisticated mature atmosphere with live jazz entertainment emerges.

52nd floor (Sky Lobby level)

Total seating: 130 seats