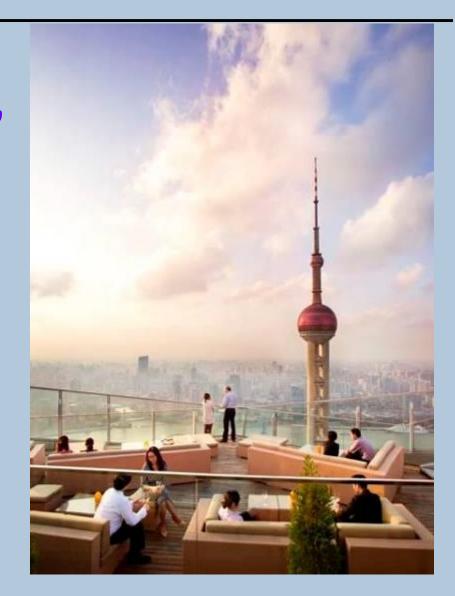

#### FLAIR (58th Floor)

## Flair Rooftop Restaurant & Bar

A very fashionable and cool lifestyle lounge in Shanghai serving Asian tapas & raw seafood bar, Flair is THE place for movers & shakers to entertain.

Rooftop level 58

Total seating:

- Indoor: 92 seats
- Outdoor: 135 seats

#### FLAIR