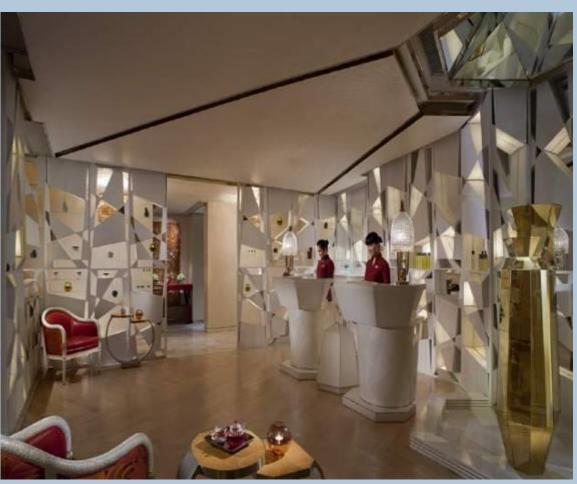

# THE RITZ-CARLTON SPA (55th Floor)

Featuring an opulent, 1,500-squaremeter/16,146-square-foot Fitness Center and Spa, the hotel is an ideal escape for leisure and business travelers alike.

The Ritz-Carlton Spa offers the most luxurious spa experience with ESPA and VALMONT products in the city with a variety of beauty treatments and rejuvenating therapies in 10 treatment rooms with sweeping views of Shanghai, including one VIP Spa Suite.

# SPA – Harmony Suite

#### SPA – Treatment Room