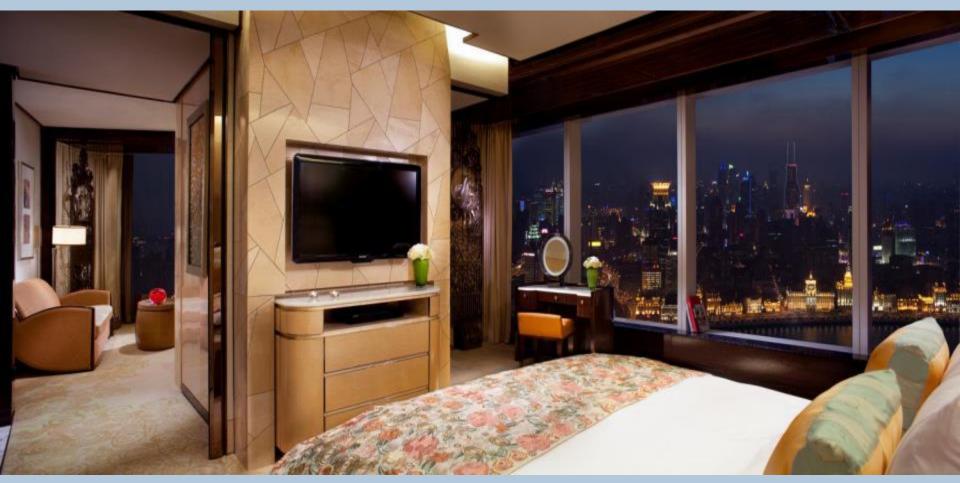

### FIRST FLOOR LOBBY

Our 285 elegant rooms and suites start at generous size of 50 sq m (535 sq ft). The style is contemporary with a dash of Art Deco, each room offers a breathtaking view of the Bund, Huangpu River, Lujiazui Park, or Pudong,

Deluxe Room

City lights View Room

**Pearl Tower View** 

Shanghai Bund View Room

**Studio** 

**Panoramic Suite** 

Pearl Tower View Suite

Shanghai Bund View Suite

# **ROOMS** and **SUITES**

| Deluxe                   | 50 – 54 sq m  | 45 units |
|--------------------------|---------------|----------|
| City Lights View         | 50 – 54 sq m  | 45 units |
| Pearl Tower View         | 50 – 55 sq m  | 36 units |
| Shanghai Bund View       | 50 – 56 sq m  | 49 units |
| Club Deluxe              | 50 sq m       | 34 units |
| Studio                   | 51 - 54 sq m  | 5 units  |
| Club Studio              | 51 - 54 sq m  | 5 units  |
| Club Bund                | 50 – 56 sq m  | 14 units |
| Panoramic Suite          | 92 - 108 sq m | 9 units  |
| Club Panoramic Suite     | 92 - 108 sq m | 3 units  |
| Pearl Tower View Suite   | 74 sq m       | 10 units |
| Shanghai Bund View Suite | 65 - 88 sq m  | 16 units |
| Premier Bund View Suite  | 88 - 98 sq m  | 10 units |
| Carlton Suite            | 108 sq m      | 2 units  |
| Chairman Suite           | 410 sq m      | 1 unit   |
| The Ritz-Carlton Suite   | 410 sq m      | 1 unit   |
|                          |               |          |