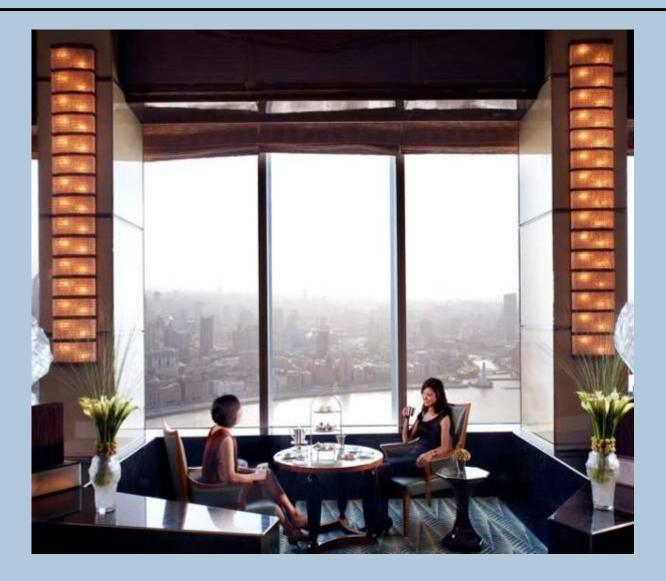

#### AURA LOUNGE & JAZZ BAR (52nd Floor)

Elegant service in a modern and relaxing setting - Aura lounge offers afternoon tea and coffee during the day. In the evening a sophisticated mature atmosphere with live jazz entertainment emerges.

52nd floor (Sky Lobby level)

Total seating: 130 seats