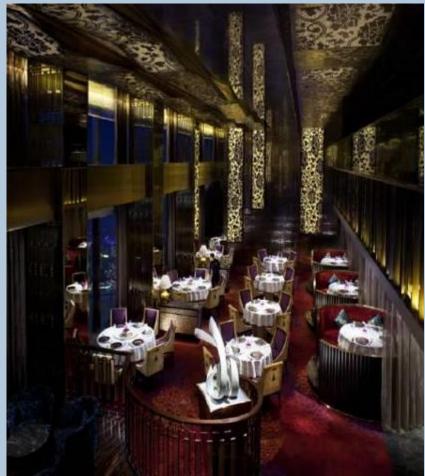

#### SCENA

restaurant offering specialty Italian cuisine in a stylish yet casual environment.

52nd floor (Sky Lobby level)

#### Total seating:

• Main dining area of 133 seats

### SCENA