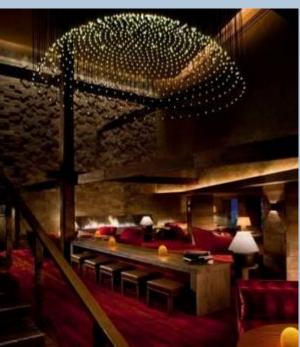

#### AURA LOUNGE & JAZZ BAR (52nd Floor)

Elegant service in a modern and relaxing setting - Aura lounge offers afternoon tea and coffee during the day. In the evening a sophisticated mature atmosphere with live jazz entertainment emerges.

52nd floor (Sky Lobby level)

Total seating: 130 seats