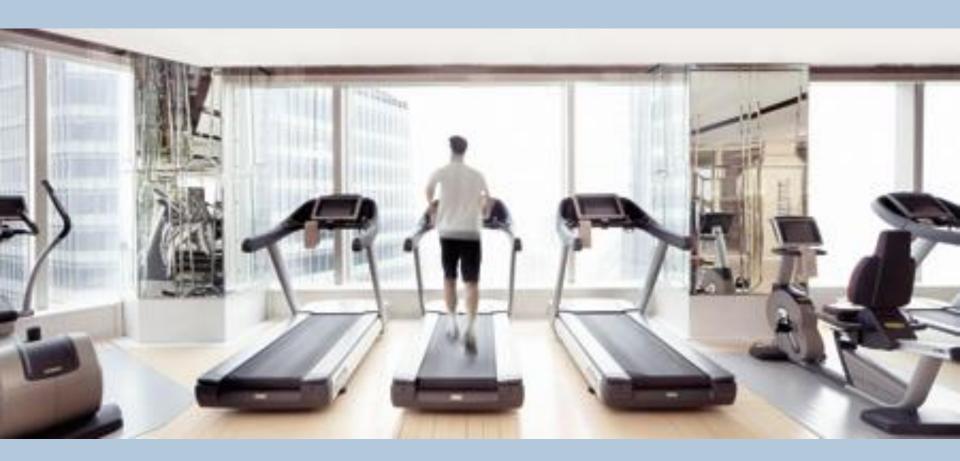

dining restaurant.

### The Shop (52nd Floor)



# THE RITZ-CARLTON SPA (55th Floor)



Featuring an opulent, 1,500-squaremeter/16,146-square-foot Fitness Center and Spa, the hotel is an ideal escape for leisure and business travelers alike.

The Ritz-Carlton Spa offers the most luxurious spa experience with ESPA and VALMONT products in the city with a variety of beauty treatments and rejuvenating therapies in 10 treatment rooms with sweeping views of Shanghai, including one VIP Spa Suite.

Guests will also enjoy a world-class indoor heated pool, Jacuzzi, steam room and dry sauna on the 53rd level with uninterrupted views of The Bund.





# SPA – Harmony Suite



#### SPA – Treatment Room



# Infinity Swimming Pool



# Infinity Swimming Pool



### Vitality Pool



#### Fitness Centre



# CONFERENCE







BANQUETING

#### CONFERENCE AREA FLOOR PLAN (3rd Floor)



#### CONFERENCE SPACE & CAPACITY CHART

| Meeting Space         | Area           |                  | Dimensions |         | Ceiling Height |        | Banquet                                                 |         |           |           |         | Hollow |
|-----------------------|----------------|------------------|------------|---------|----------------|--------|---------------------------------------------------------|---------|-----------|-----------|---------|--------|
|                       | Square<br>Feet | Square<br>Meters | Feet       | Meters  | Feet           | Meters | Rounds<br>(10pax)                                       | Theater | Reception | Classroom | U-Shape | Square |
| The Grand<b