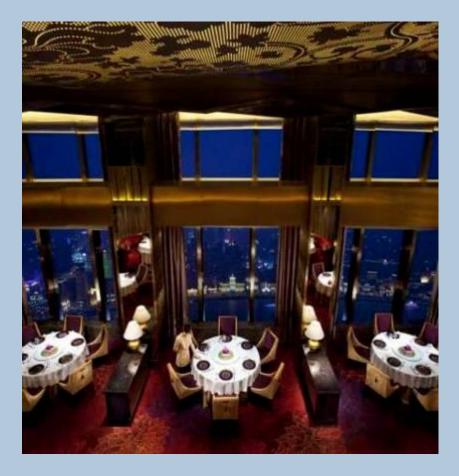

#### SCENA

restaurant offering specialty Italian cuisine in a stylish yet casual environment.

52nd floor (Sky Lobby level)

#### Total seating:

• Main dining area of 133 seats

### SCENA