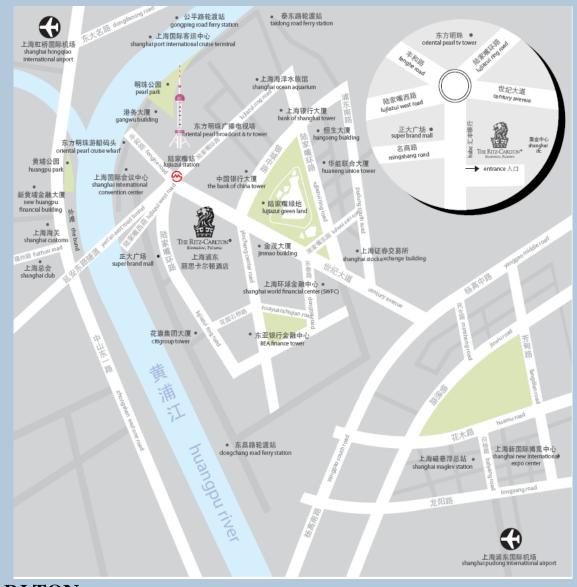

# THE RITZ - CARLTON

SHANGHAI, PUDONG

- •Centered in Shanghai financial district, Lujiazui Finance and Trade Zone
- •Pudong's premier lifestyle address Shanghai ifc, a luxurious integrated retail, office, hotel and residential complex, the first in Pudong Shanghai
- •Contemporary design with an Art Deco effect
- •Entry room type starts at generous size 50 sq m
- •The Ritz-Carlton Spa offer 10 beautifully appointed treatment rooms with breathtaking view of the Bund and Huangpu River
- •Unique dining experiences including an outdoor/indoor rooftop bar on 58th floor
- •The second largest ballroom in Pudong, sized at 1,135 sq m, with direct access to an open air terrace
- •All function rooms provide natural day light

The Ritz-Carlton Shanghai, Pudong is situated in Pudong's new social and commercial hub, Shanghai ifc, with views over the Bund. It is ....

Shanghai's Ultimate Destination for Uncompromising Style and Luxury.

Atop an ultra-modern, 58 storey skyscraper in the heart of Shanghai's Lujiazui Finance and Trade Zone, the 18 floors of the hotel offer breathtaking views of the Bund and the city.