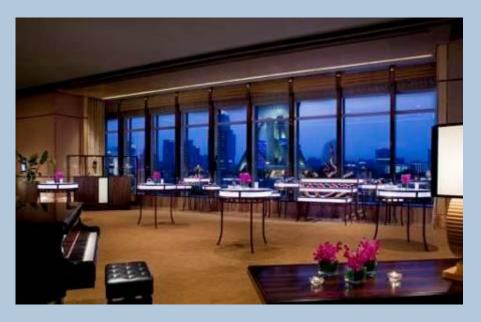

#### AURA LOUNGE & JAZZ BAR (52nd Floor)

Elegant service in a modern and relaxing setting - Aura lounge offers afternoon tea and coffee during the day. In the evening a sophisticated mature atmosphere with live jazz entertainment emerges.

52nd floor (Sky Lobby level)

Total seating: 130 seats