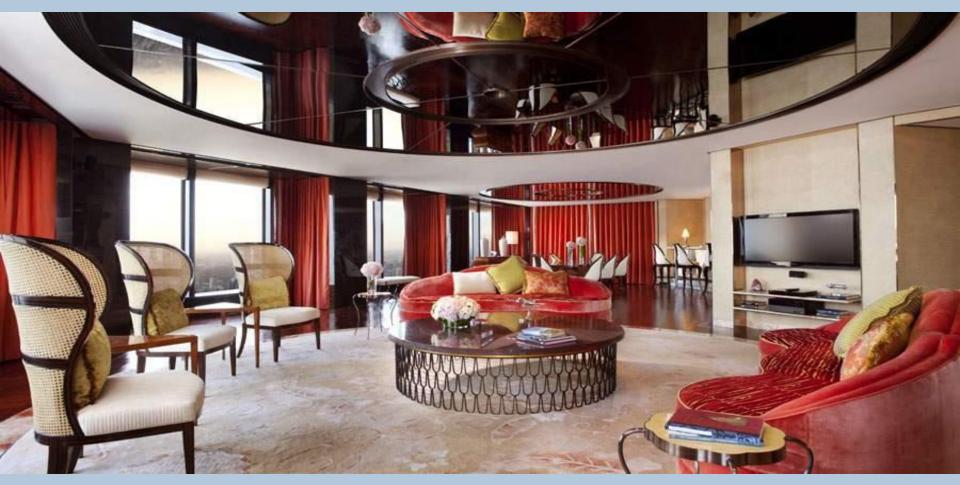

Premier Bund View Suite – Bedroom Room

Premier Bund Suite - Living Room

Chairman Suite

The Ritz-Carlton Suite - overall

The Ritz-Carlton Suite – Living Room

The Ritz-Carlton Suite – Master Bedroom & Bathroom

# **ROOMS** and **SUITES**

| Deluxe                   | 50 – 54 sq m  | 45 units |
|--------------------------|---------------|----------|
| City Lights View         | 50 – 54 sq m  | 45 units |
| Pearl Tower View         | 50 – 55 sq m  | 36 units |
| Shanghai Bund View       | 50 – 56 sq m  | 49 units |
| Club Deluxe              | 50 sq m       | 34 units |
| Studio                   | 51 - 54 sq m  | 5 units  |
| Club Studio              | 51 - 54 sq m  | 5 units  |
| Club Bund                | 50 – 56 sq m  | 14 units |
| Panoramic Suite          | 92 - 108 sq m | 9 units  |
| Club Panoramic Suite     | 92 - 108 sq m | 3 units  |
| Pearl Tower View Suite   | 74 sq m       | 10 units |
| Shanghai Bund View Suite | 65 - 88 sq m  | 16 units |
| Premier Bund View Suite  | 88 - 98 sq m  | 10 units |
| Carlton Suite            | 108 sq m      | 2 units  |
| Chairman Suite           | 410 sq m      | 1 unit   |
| The Ritz-Carlton Suite   | 410 sq m      | 1 unit   |
|                          |               |          |