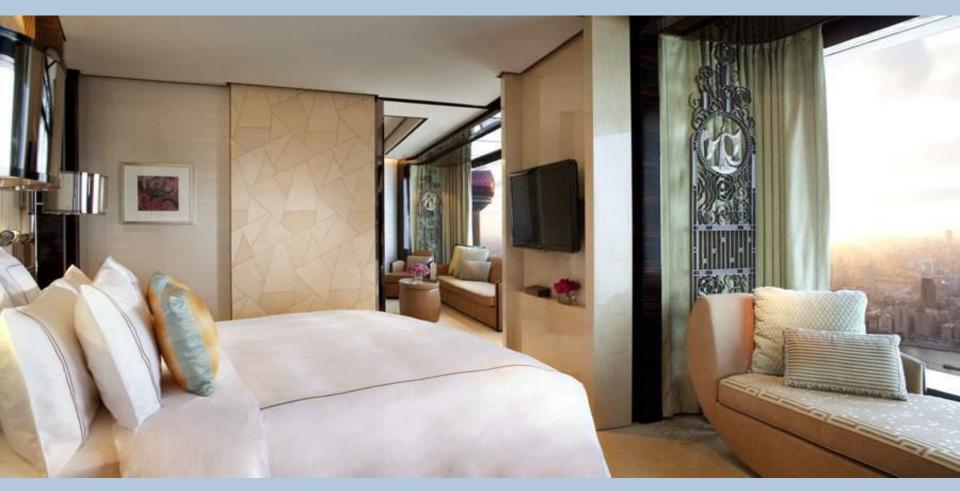

### FIRST FLOOR LOBBY

Our 285 elegant rooms and suites start at generous size of 50 sq m (535 sq ft). The style is contemporary with a dash of Art Deco, each room offers a breathtaking view of the Bund, Huangpu River, Lujiazui Park, or Pudong,

Deluxe Room

City lights View Room

**Pearl Tower View** 

Shanghai Bund View Room

**Studio** 

**Panoramic Suite** 

Pearl Tower View Suite

Shanghai Bund View Suite

# **ROOMS** and **SUITES**

| Deluxe                   | 50 – 54 sq m  | 45 units |
|--------------------------|---------------|----------|
| City Lights View         | 50 – 54 sq m  | 45 units |
| Pearl Tower View         | 50 – 55 sq m  | 36 units |
| Shanghai Bund View       | 50 – 56 sq m  | 49 units |
| Club Deluxe              | 50 sq m       | 34 units |
| Studio                   | 51 - 54 sq m  | 5 units  |
| Club Studio              | 51 - 54 sq m  | 5 units  |
| Club Bund                | 50 – 56 sq m  | 14 units |
| Panoramic Suite          | 92 - 108 sq m | 9 units  |
| Club Panoramic Suite     | 92 - 108 sq m | 3 units  |
| Pearl Tower View Suite   | 74 sq m       | 10 units |
| Shanghai Bund View Suite | 65 - 88 sq m  | 16 units |
| Premier Bund View Suite  | 88 - 98 sq m  | 10 units |
| Carlton Suite            | 108 sq m      | 2 units  |
| Chairman Suite           | 410 sq m      | 1 unit   |
| The Ritz-Carlton Suite   | 410 sq m      | 1 unit   |
|                          |               |          |