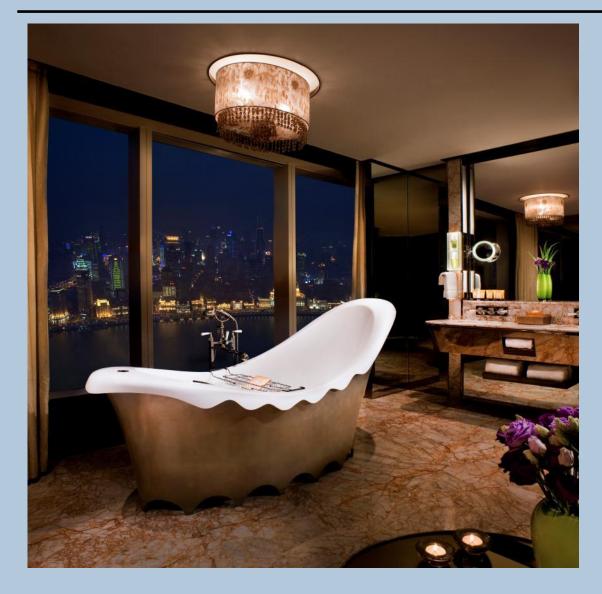

### FIRST FLOOR LOBBY

Our 285 elegant rooms and suites start at generous size of 50 sq m (535 sq ft). The style is contemporary with a dash of Art Deco, each room offers a breathtaking view of the Bund, Huangpu River, Lujiazui Park, or Pudong,

# **ROOMS** and **SUITES**

| Deluxe                   | 50 – 54 sq m  | 45 units |
|--------------------------|---------------|----------|
| City Lights View         | 50 – 54 sq m  | 45 units |
| Pearl Tower View         | 50 – 55 sq m  | 36 units |
| Shanghai Bund View       | 50 – 56 sq m  | 49 units |
| Club Deluxe              | 50 sq m       | 34 units |
| Studio                   | 51 - 54 sq m  | 5 units  |
| Club Studio              | 51 - 54 sq m  | 5 units  |
| Club Bund                | 50 – 56 sq m  | 14 units |
| Panoramic Suite          | 92 - 108 sq m | 9 units  |
| Club Panoramic Suite     | 92 - 108 sq m | 3 units  |
| Pearl Tower View Suite   | 74 sq m       | 10 units |
| Shanghai Bund View Suite | 65 - 88 sq m  | 16 units |
| Premier Bund View Suite  | 88 - 98 sq m  | 10 units |
| Carlton Suite            | 108 sq m      | 2 units  |
| Chairman Suite           | 410 sq m      | 1 unit   |
| The Ritz-Carlton Suite   | 410 sq m      | 1 unit   |
|                          |               |          |