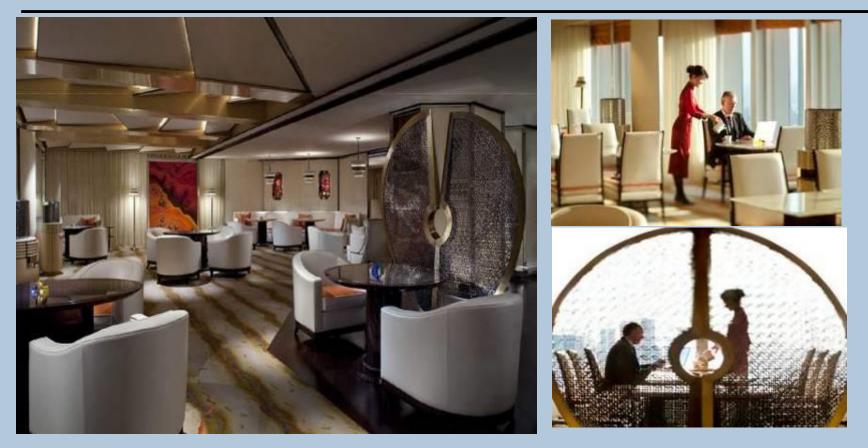

#### AURA LOUNGE & JAZZ BAR (52nd Floor)

Elegant service in a modern and relaxing setting - Aura lounge offers afternoon tea and coffee during the day. In the evening a sophisticated mature atmosphere with live jazz entertainment emerges.

52nd floor (Sky Lobby level)

Total seating: 130 seats