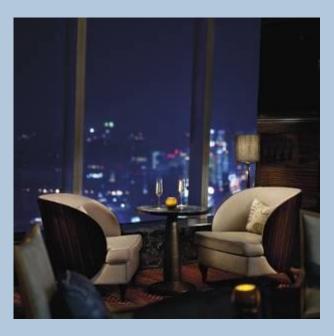

#### AURA LOUNGE & JAZZ BAR (52nd Floor)

Elegant service in a modern and relaxing setting - Aura lounge offers afternoon tea and coffee during the day. In the evening a sophisticated mature atmosphere with live jazz entertainment emerges.

52nd floor (Sky Lobby level)

Total seating: 130 seats