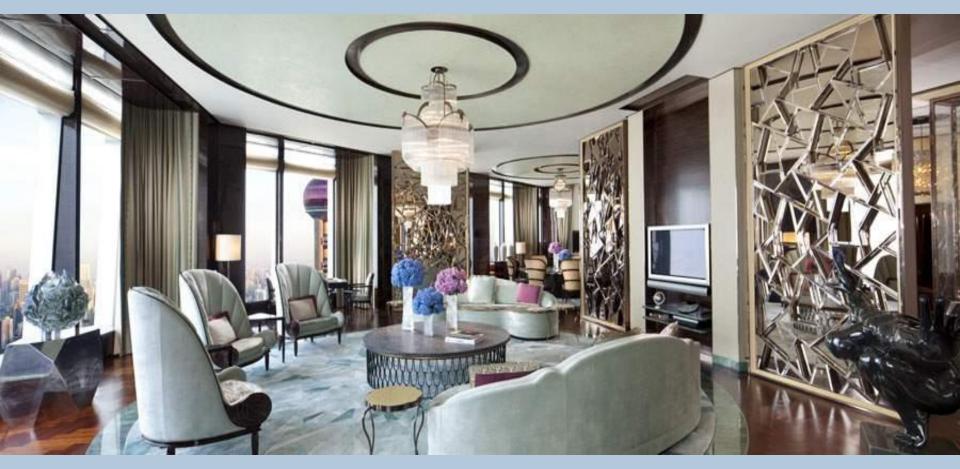

### FIRST FLOOR LOBBY

Our 285 elegant rooms and suites start at generous size of 50 sq m (535 sq ft). The style is contemporary with a dash of Art Deco, each room offers a breathtaking view of the Bund, Huangpu River, Lujiazui Park, or Pudong,

Deluxe Room

City lights View Room

**Pearl Tower View** 

Shanghai Bund View Room

**Studio** 

**Panoramic Suite** 

Pearl Tower View Suite

Shanghai Bund View Suite

# **ROOMS** and **SUITES**

| Deluxe                   | 50 – 54 sq m  | 45 units |
|--------------------------|---------------|----------|
| City Lights View         | 50 – 54 sq m  | 45 units |
| Pearl Tower View         | 50 – 55 sq m  | 36 units |
| Shanghai Bund View       | 50 – 56 sq m  | 49 units |
| Club Deluxe              | 50 sq m       | 34 units |
| Studio                   | 51 - 54 sq m  | 5 units  |
| Club Studio              | 51 - 54 sq m  | 5 units  |
| Club Bund                | 50 – 56 sq m  | 14 units |
| Panoramic Suite          | 92 - 108 sq m | 9 units  |
| Club Panoramic Suite     | 92 - 108 sq m | 3 units  |
| Pearl Tower View Suite   | 74 sq m       | 10 units |
| Shanghai Bund View Suite | 65 - 88 sq m  | 16 units |
| Premier Bund View Suite  | 88 - 98 sq m  | 10 units |
| Carlton Suite            | 108 sq m      | 2 units  |
| Chairman Suite           | 410 sq m      | 1 unit   |
| The Ritz-Carlton Suite   | 410 sq m      | 1 unit   |
|                          |               |          |