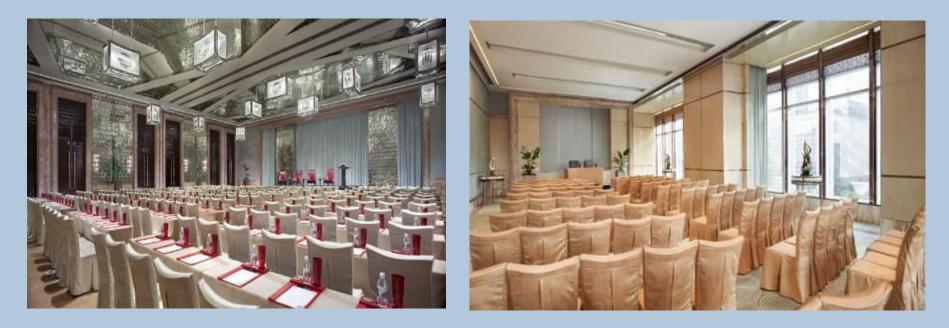

#### CONFERENCE AREA FLOOR PLAN (3rd Floor)

#### CONFERENCE SPACE & CAPACITY CHART

| Meeting Space         | Area           |                  | Dimensions |         | Ceiling Height |        | Banquet                                                 |         |           |           |         | Hollow |
|-----------------------|----------------|------------------|------------|---------|----------------|--------|---------------------------------------------------------|---------|-----------|-----------|---------|--------|
|                       | Square<br>Feet | Square<br>Meters | Feet       | Meters  | Feet           | Meters | Rounds<br>(10pax)                                       | Theater | Reception | Classroom | U-Shape | Square |
| The Grand<br>Ballroom | 12,200         | 1,135            | 138 x 89   | 42 x 27 | 24.27          | 7.4    | 700                                                     | 1188    | 1200      | 648       | 111     | 156    |
| Ballroom 1            | 4,357.16       | 405              | 50 x 89    | 15 x 27 | 24.27          | 7.4    | 270                                                     | 400     | 400       | 252       | 78      | 90     |
| Ballroom 2            | 3,921.43       | 365              | 45 x 89    | 14 x 27 | 24.27          | 7.4    | 240                                                     | 360     | 360       | 216       | 75      | 84     |
| Ballroom 3            | 3,921.43       | 365              | 45 x 89    | 14 x 27 | 24.27          | 7.4    | 240                                                     | 360     | 360       | 216       | 75      | 84     |
| Ballroom 1+2          | 8,278.58       | 770              | 95 x 89    | 29 x 27 | 24.27          | 7.4    | 540                                                     | 740     | 750       | 468       | 99      | 132    |
| Ballroom 2+3          | 7,842.87       | 730              | 90 x 89    | 28 x 27 | 24.27          | 7.4    | 480                                                     | 720     | 720       | 432       | 90      | 126    |
| Ballroom <b>Foyer</b> | 4,357.15       | 405              | 148 x 30   | 45 x 9  | 15.41          | 4.7    |                                                         |         | 430       |           |         |        |
| Amber                 | 2,461.37       | 230              | 72 x 34    | 22 x 11 | 15.41          | 4.7    | 120                                                     | 220     | 240       | 120       | 57      | 66     |
| Beige                 | 2,130.16       | 198              | 59 x 36    | 18 x 11 | 15.41          | 4.7    | 120                                                     | 210     | 208       | 120       | 57      | 66     |
| Cream                 | 1,822.56       | 170              | 44 x 41    | 14 x 12 | 15.41          | 4.7    | 80                                                      | 170     | 180       | 72        | 30      | 42     |
| Meeting Room<br>Foyer | 1,703.89       | 158              | 40 x 43    | 12 x 13 | 15.41          | 4.7    |                                                         |         | 170       |           |         |        |
| Board Room            | 694.67         | 65               | 30 x 23    | 9 x 7   | 15.41          | 4.7    | 董事会议形式容纳12人<br>Seats 12 persons boardroom style meeting |         |           |           |         |        |
| Traders Room          | 694.67         | 65               | 30 x 23    | 9 x 7   | 15.41          | 4.7    | 24                                                      | 40      | 60        | 24        | 24      | 30     |
| The Executive<br>Room | 979.5          | 91               | 43 x 23    | 13 x 7  | 15.41          | 4.7    | 40                                                      | 90      | 60        | 42        | 30      | 34     |

#### CONFERENCE FACILITIES

Ample natural light illuminates over 2,600 sq m / 27,300 sq ft of meeting and conference space conveniently located on the  $3^{rd}$  floor with direct access to Shanghai ifc. The Business Center, provides an exclusive conference-concierge and meeting services. The 1,135 sq m / 12,200 sq ft ballroom is divisible into three salons. Four multi-purpose meeting rooms and two boardrooms are equipped with state-of-the-art facilities and can be adapted to meet a wide range of meeting and catering requirements.