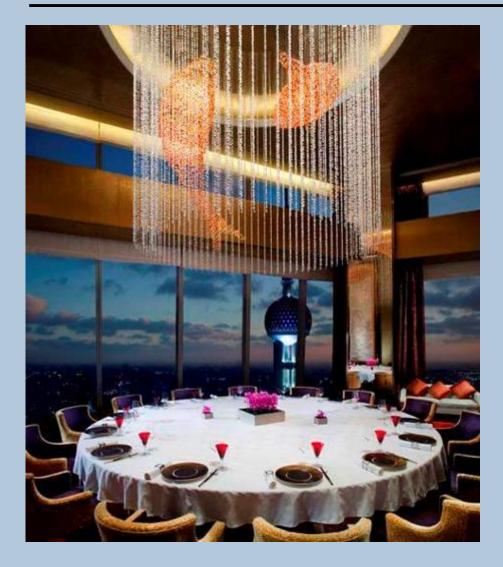

### JIN XUAN 金轩 (53rd Floor)

Jin Xuan

showcases the very best Cantonese traditional cuisine amidst a spectacular décor with superlative warm service.

#### 53rd floor

Total seating:

• Main dining area of 52 seats

• 6 Private Dining Rooms of 64 seats

• 2 VIP Private Dining Rooms of 40 seats