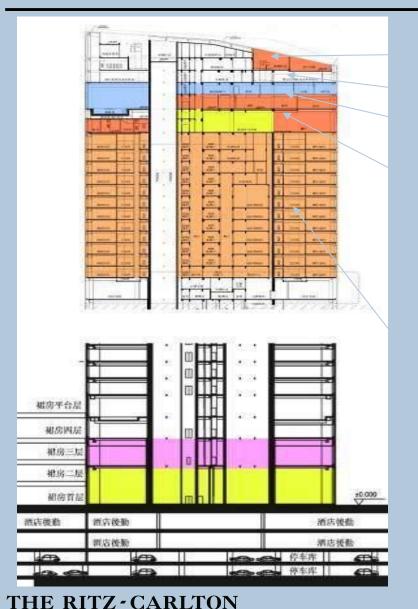

Atop an ultra-modern, 58 storey skyscraper in the heart of Shanghai's Lujiazui Finance and Trade Zone, the 18 floors of the hotel offer breathtaking views of the Bund and the city.

# HOTEL ZONING

- 58F FLAIR Rooftop Bar
- 55F The Ritz-Carlton Spa
- 53F Gym & Swimming Pool
  - Jin Xuan Chinese Restaurant
- 52F Sky Lobby

Aura Lounge & Jazz Bar

Scena - Italian All-day Dining

- 51F The Ritz-Carlton Suite
- 50F Chairman Suite
- 49F The Ritz-Carlton Club Lounge
- 39-51F Guestrooms
- 3F Ballroom & Conference Center
- 1F Arrival Lobby