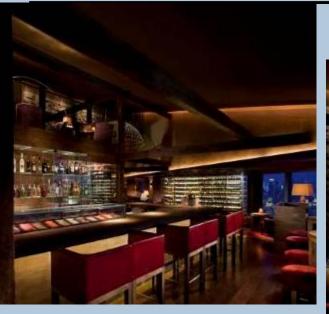

#### FLAIR (58th Floor)

## Flair Rooftop Restaurant & Bar

A very fashionable and cool lifestyle lounge in Shanghai serving Asian tapas & raw seafood bar, Flair is THE place for movers & shakers to entertain.

Rooftop level 58

Total seating:

- Indoor: 92 seats
- Outdoor: 135 seats