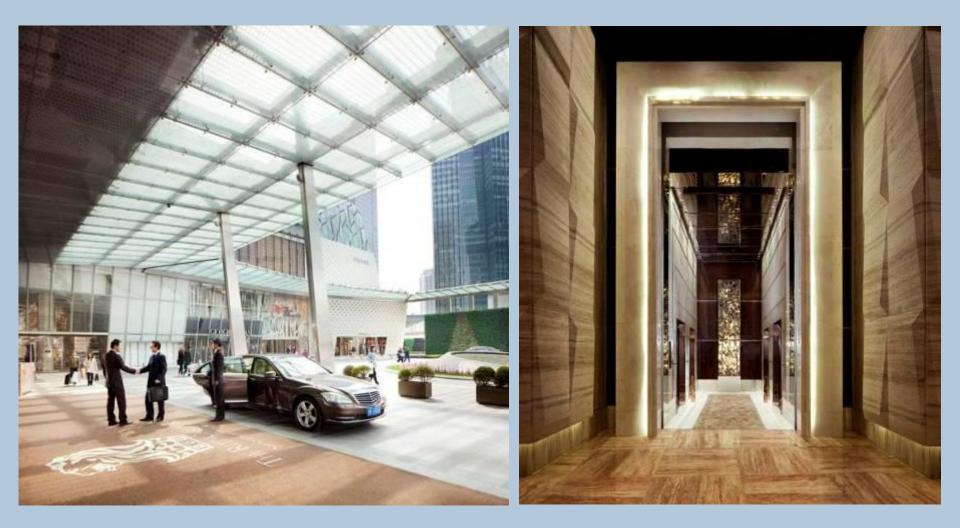

### PORTE COCHERE & FIRST FLOOR LOBBY

### FIRST FLOOR LOBBY

Our 285 elegant rooms and suites start at generous size of 50 sq m (535 sq ft). The style is contemporary with a dash of Art Deco, each room offers a breathtaking view of the Bund, Huangpu River, Lujiazui Park, or Pudong,