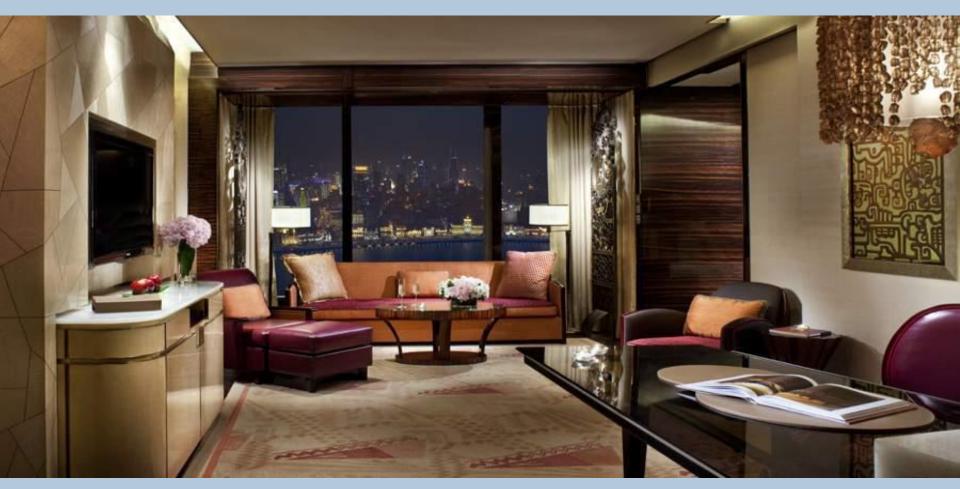

Premier Bund View Suite – Bedroom Room

Premier Bund Suite - Living Room

Chairman Suite

The Ritz-Carlton Suite - overall

The Ritz-Carlton Suite – Living Room

The Ritz-Carlton Suite – Master Bedroom & Bathroom

# **ROOMS** and **SUITES**

| Deluxe                   | 50 – 54 sq m  | 45 units |
|--------------------------|---------------|----------|
| City Lights View         | 50 – 54 sq m  | 45 units |
| Pearl Tower View         | 50 – 55 sq m  | 36 units |
| Shanghai Bund View       | 50 – 56 sq m  | 49 units |
| Club Deluxe              | 50 sq m       | 34 units |
| Studio                   | 51 - 54 sq m  | 5 units  |
| Club Studio              | 51 - 54 sq m  | 5 units  |
| Club Bund                | 50 – 56 sq m  | 14 units |
| Panoramic Suite          | 92 - 108 sq m | 9 units  |
| Club Panoramic Suite     | 92 - 108 sq m | 3 units  |
| Pearl Tower View Suite   | 74 sq m       | 10 units |
| Shanghai Bund View Suite | 65 - 88 sq m  | 16 units |
| Premier Bund View Suite  | 88 - 98 sq m  | 10 units |
| Carlton Suite            | 108 sq m      | 2 units  |
| Chairman Suite           | 410 sq m      | 1 unit   |
| The Ritz-Carlton Suite   | 410 sq m      | 1 unit   |
|                          |               |          |