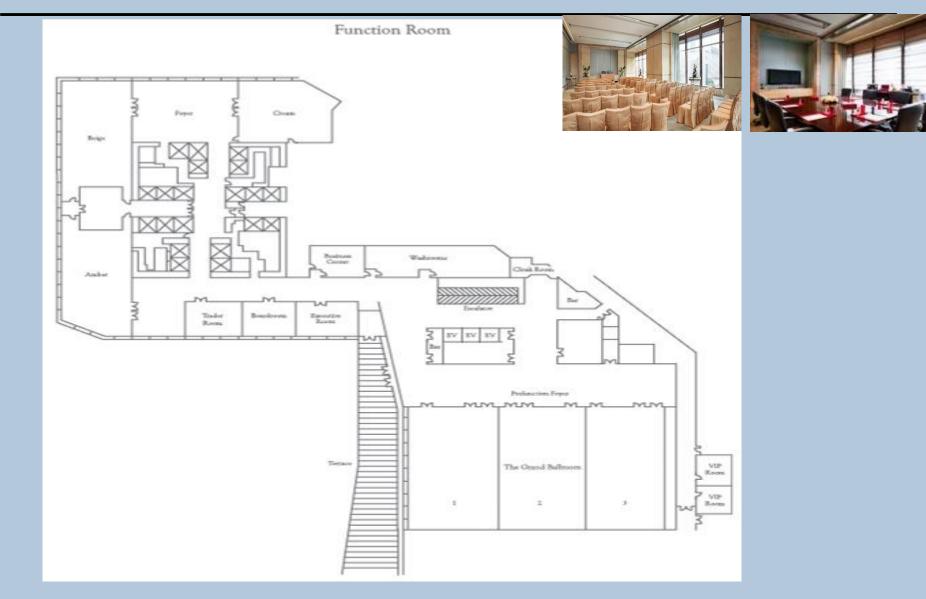

#### CONFERENCE AREA FLOOR PLAN (3rd Floor)

#### CONFERENCE FACILITIES

Ample natural light illuminates over 2,600 sq m / 27,300 sq ft of meeting and conference space conveniently located on the  $3^{rd}$  floor with direct access to Shanghai ifc. The Business Center, provides an exclusive conference-concierge and meeting services. The 1,135 sq m / 12,200 sq ft ballroom is divisible into three salons. Four multi-purpose meeting rooms and two boardrooms are equipped with state-of-the-art facilities and can be adapted to meet a wide range of meeting and catering requirements.