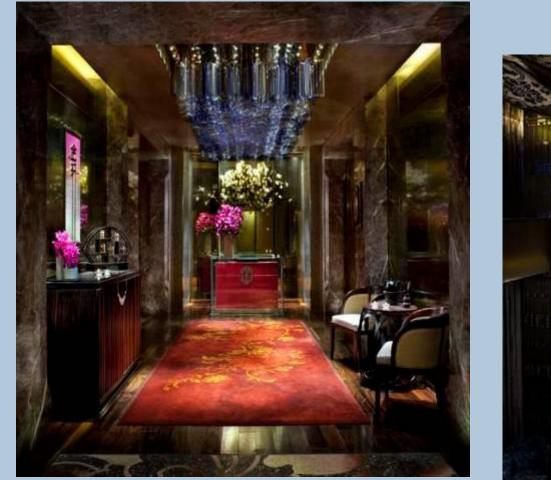

### JIN XUAN 金轩 (53rd Floor)

Jin Xuan

showcases the very best Cantonese traditional cuisine amidst a spectacular décor with superlative warm service.

#### 53rd floor

Total seating:

• Main dining area of 52 seats

• 6 Private Dining Rooms of 64 seats

• 2 VIP Private Dining Rooms of 40 seats