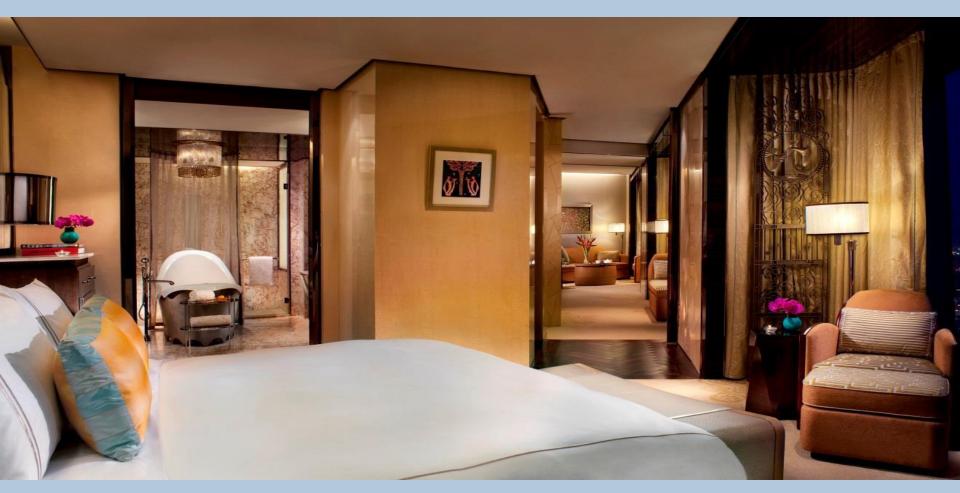

### FIRST FLOOR LOBBY

Our 285 elegant rooms and suites start at generous size of 50 sq m (535 sq ft). The style is contemporary with a dash of Art Deco, each room offers a breathtaking view of the Bund, Huangpu River, Lujiazui Park, or Pudong,

Deluxe Room

City lights View Room

**Pearl Tower View** 

Shanghai Bund View Room

**Studio** 

**Panoramic Suite** 

Pearl Tower View Suite

Shanghai Bund View Suite

# **ROOMS** and **SUITES**

| Deluxe                   | 50 – 54 sq m  | 45 units |
|--------------------------|---------------|----------|
| City Lights View         | 50 – 54 sq m  | 45 units |
| Pearl Tower View         | 50 – 55 sq m  | 36 units |
| Shanghai Bund View       | 50 – 56 sq m  | 49 units |
| Club Deluxe              | 50 sq m       | 34 units |
| Studio                   | 51 - 54 sq m  | 5 units  |
| Club Studio              | 51 - 54 sq m  | 5 units  |
| Club Bund                | 50 – 56 sq m  | 14 units |
| Panoramic Suite          | 92 - 108 sq m | 9 units  |
| Club Panoramic Suite     | 92 - 108 sq m | 3 units  |
| Pearl Tower View Suite   | 74 sq m       | 10 units |
| Shanghai Bund View Suite | 65 - 88 sq m  | 16 units |
| Premier Bund View Suite  | 88 - 98 sq m  | 10 units |
| Carlton Suite            | 108 sq m      | 2 units  |
| Chairman Suite           | 410 sq m      | 1 unit   |
| The Ritz-Carlton Suite   | 410 sq m      | 1 unit   |
|                          |               |          |