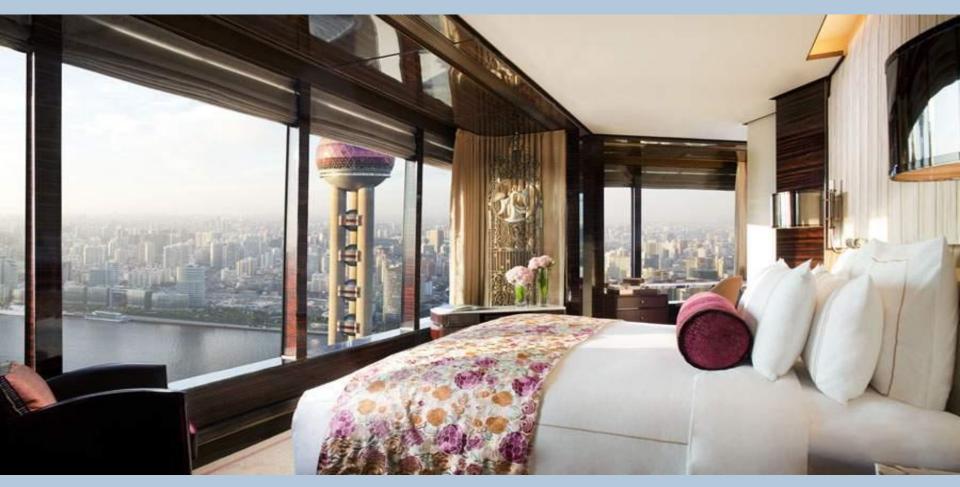

### FIRST FLOOR LOBBY

Our 285 elegant rooms and suites start at generous size of 50 sq m (535 sq ft). The style is contemporary with a dash of Art Deco, each room offers a breathtaking view of the Bund, Huangpu River, Lujiazui Park, or Pudong,

Deluxe Room

City lights View Room

**Pearl Tower View** 

Shanghai Bund View Room

**Studio** 

**Panoramic Suite** 

Pearl Tower View Suite

Shanghai Bund View Suite

# **ROOMS** and **SUITES**

| Deluxe                   | 50 – 54 sq m  | 45 units |
|--------------------------|---------------|----------|
| City Lights View         | 50 – 54 sq m  | 45 units |
| Pearl Tower View         | 50 – 55 sq m  | 36 units |
| Shanghai Bund View       | 50 – 56 sq m  | 49 units |
| Club Deluxe              | 50 sq m       | 34 units |
| Studio                   | 51 - 54 sq m  | 5 units  |
| Club Studio              | 51 - 54 sq m  | 5 units  |
| Club Bund                | 50 – 56 sq m  | 14 units |
| Panoramic Suite          | 92 - 108 sq m | 9 units  |
| Club Panoramic Suite     | 92 - 108 sq m | 3 units  |
| Pearl Tower View Suite   | 74 sq m       | 10 units |
| Shanghai Bund View Suite | 65 - 88 sq m  | 16 units |
| Premier Bund View Suite  | 88 - 98 sq m  | 10 units |
| Carlton Suite            | 108 sq m      | 2 units  |
| Chairman Suite           | 410 sq m      | 1 unit   |
| The Ritz-Carlton Suite   | 410 sq m      | 1 unit   |
|                          |               |          |