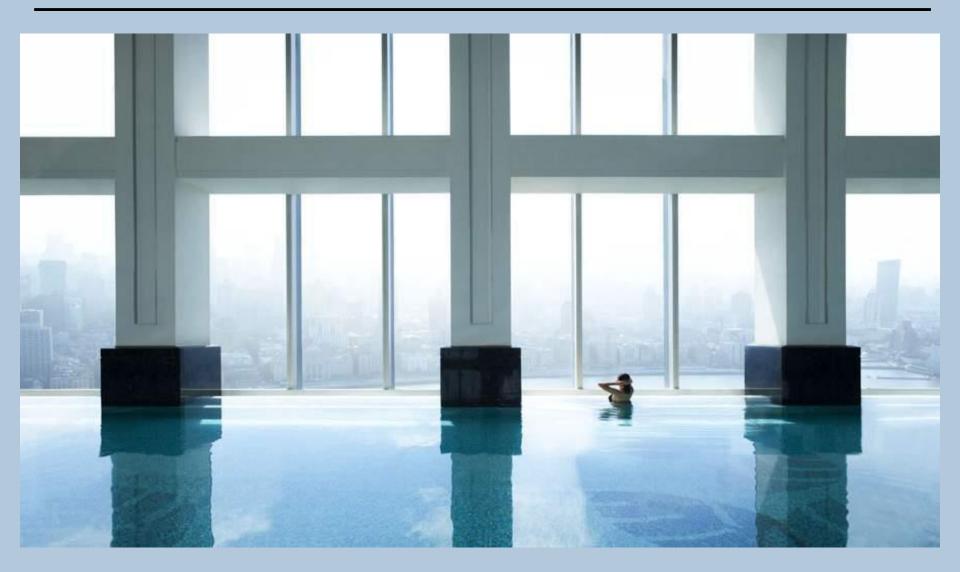

Guests will also enjoy a world-class indoor heated pool, Jacuzzi, steam room and dry sauna on the 53rd level with uninterrupted views of The Bund.

# Infinity Swimming Pool